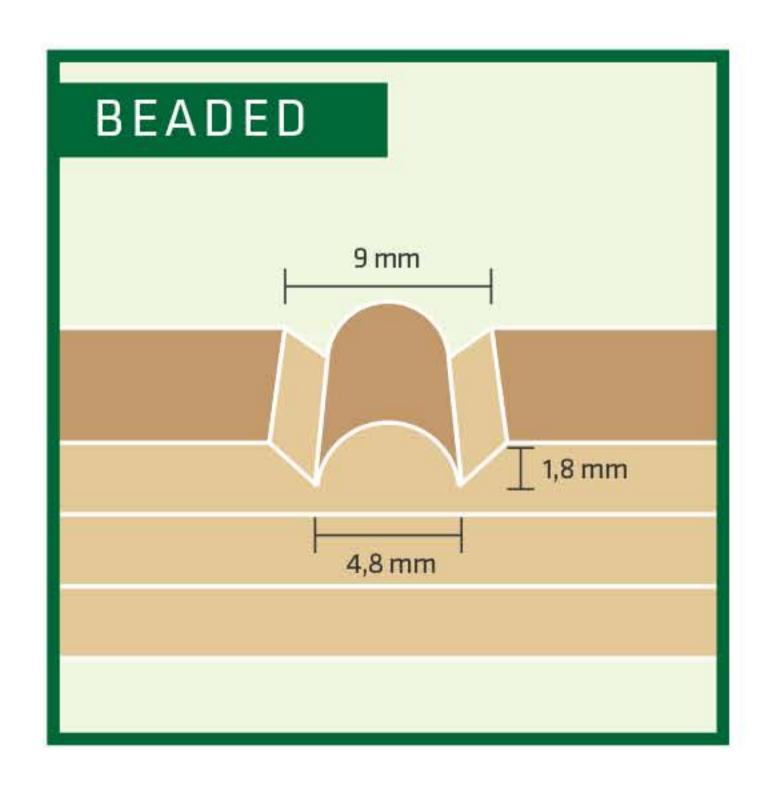

# T1-11 PRIME





#### VANTAGENS DE USO

- Alta resistência mecânica
- Estética diferenciada com ranhuras decorativas
- Boa estabilidade dimensional
- Produto sustentável com origem de madeira reflorestada
- Resistente à umidade (cola fenólica)
- Material Calibrado

### PERFIS DISPONÍVEIS





### CARACTERÍSTICAS

|                     | C+                        | C          | B FACE<br>SÓLIDA |
|---------------------|---------------------------|------------|------------------|
| Face Sólida         |                           | 8          |                  |
| Nós Vivos           | <b>⊘</b>                  | <b>⊘</b>   | (3)              |
| Nós Mortos          | TODOS OS NÓS<br>REPARADOS | <b>⊘</b>   | 8                |
| Patches de massa    | 83                        | (3)        | <b>3</b>         |
| Remendos de madeira |                           | (3)        | 8                |
| Calibração          |                           | <b>(3)</b> |                  |

## ESPECIFICAÇÕES GERAIS

| DIMENSÕES<br>4'x8'<br>1220mmx2440mm | ESPESSURA (mm)                   | 9