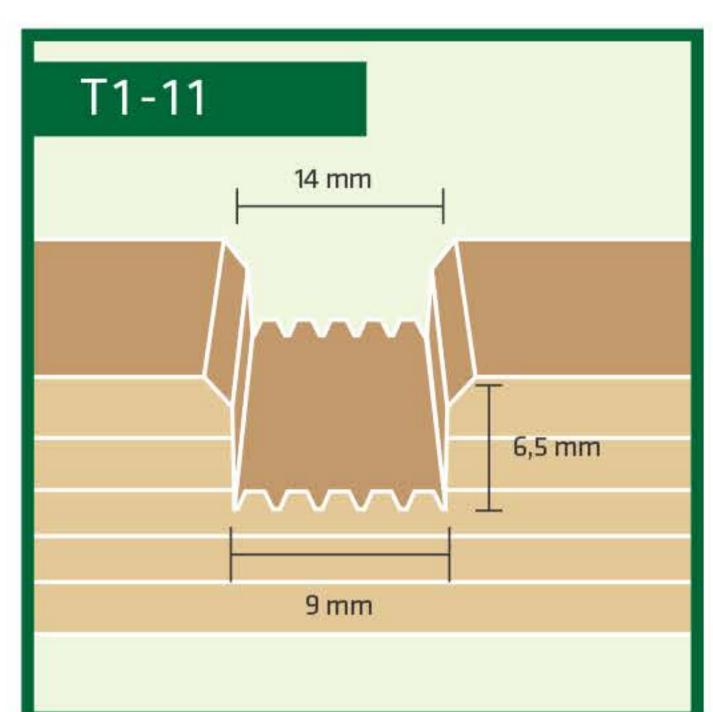

# T1-11 PRIME





#### VANTAGENS DE USO

- Alta resistência mecânica
- Estética diferenciada com ranhuras decorativas
- Boa estabilidade dimensional
- Produto sustentável com origem de madeira reflorestada
- Resistente à umidade (cola fenólica)
- Material Calibrado

### PERFIS DISPONÍVEIS





### CARACTERÍSTICAS

|                     | C+                        | C          | B FACE<br>SÓLIDA |
|---------------------|---------------------------|------------|------------------|
| Face Sólida         |                           | 8          |                  |
| Nós Vivos           | <b>⊘</b>                  | <b>⊘</b>   | (3)              |
| Nós Mortos          | TODOS OS NÓS<br>REPARADOS | <b>⊘</b>   | 8                |
| Patches de massa    | 83                        | (3)        | <b>3</b>         |
| Remendos de madeira |                           | (3)        | 8                |
| Calibração          |                           | <b>(3)</b> |                  |

## ESPECIFICAÇÕES GERAIS

| DIMENSÕES<br>4'x8'<br>1220mmx2440mm | ESPESSURA (mm)                   | 9